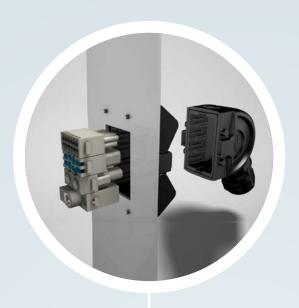

#### **Versatile inserts**

Both the new Han-Eco® Monoblock E inserts and the Han-Modular® product portfolio can be used.

## Easier to assemble, with less weight and improved versatility and robustness:

the Han-Eco® is the logical next step for our strongest idea. The housing is made from high-performance plastic and stands up to all external influences. The compact design permits a higher contact density. It is available in indoor and outdoor variants.