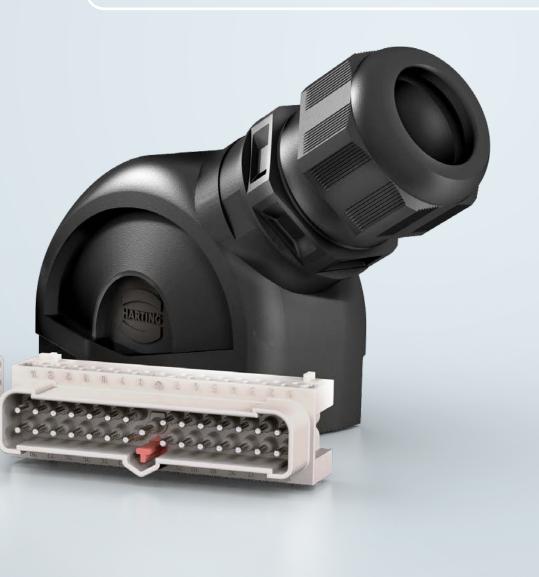

## Connecting strengths.

Han-Eco® – the efficient connector system.

## Easier to assemble, with less weight and improved versatility and robustness:

the Han-Eco® is the logical next step for our strongest idea. The housing is made from high-performance plastic and stands up to all external influences. The compact design permits a higher contact density. It is available in indoor and outdoor variants.