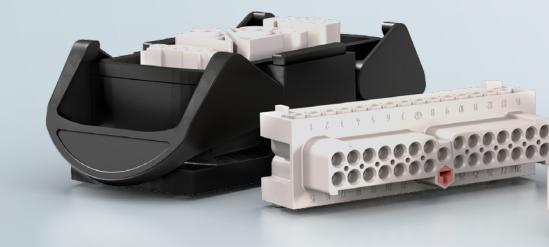

#### **Versatile inserts**

Both the new Han-Eco® Monoblock E inserts and the Han-Modular® product portfolio can be used.

## Easier to assemble, with less weight and improved versatility and robustness:

the Han-Eco® is the logical next step for our strongest idea. The housing is made from high-performance plastic and stands up to all external influences. The compact design permits a higher contact density. It is available in indoor and outdoor variants.