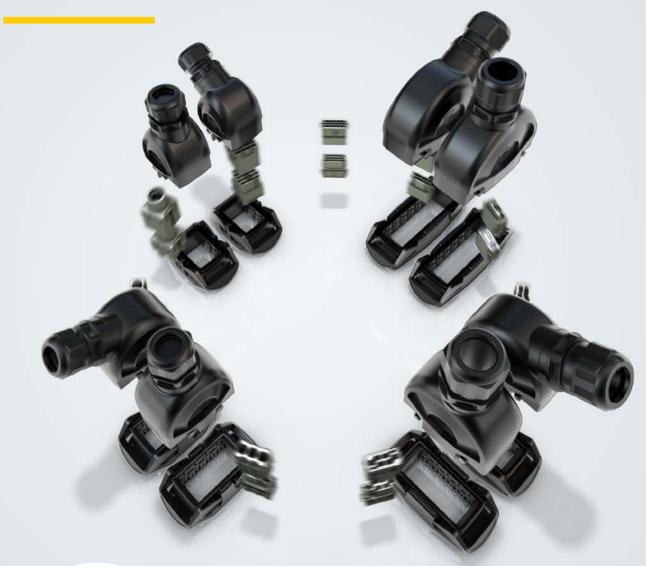

# Countless combinations. Always the right choice.

The Han-Eco® product portfolio.

#### **Versatile inserts**

Both the new Han-Eco® Monoblock E inserts and the Han-Modular® product portfolio can be used.

## Easier to assemble, with less weight and improved versatility and robustness:

the Han-Eco® is the logical next step for our strongest idea. The housing is made from high-performance plastic and stands up to all external influences. The compact design permits a higher contact density. It is available in indoor and outdoor variants.