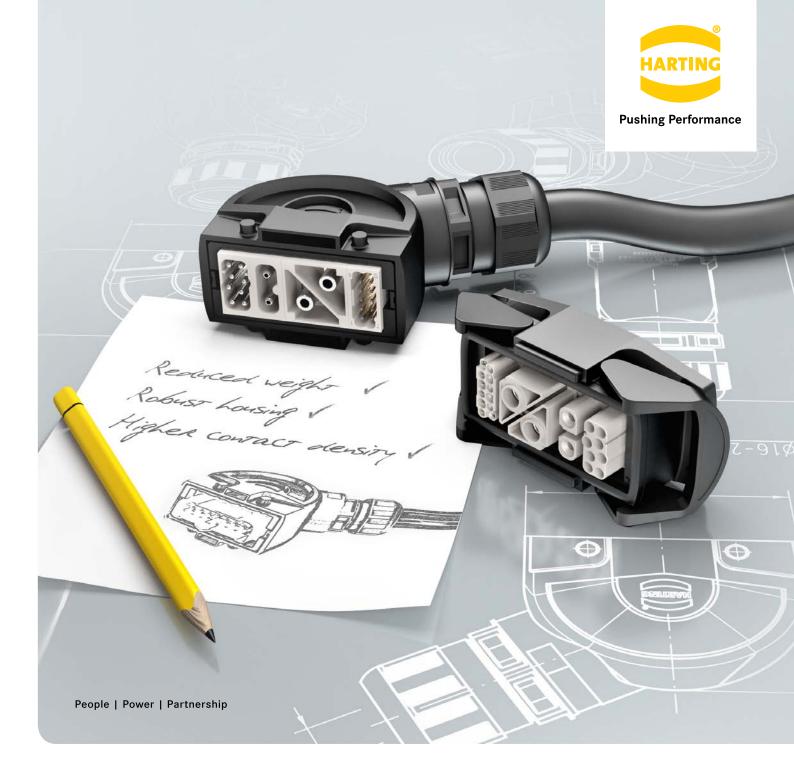

## **HARTING Han-Eco®**

Our strongest idea – taken further.

## Easier to assemble, with less weight and improved versatility and robustness:

the Han-Eco® is the logical next step for our strongest idea. The housing is made from high-performance plastic and stands up to all external influences. The compact design permits a higher contact density. It is available in indoor and outdoor variants.