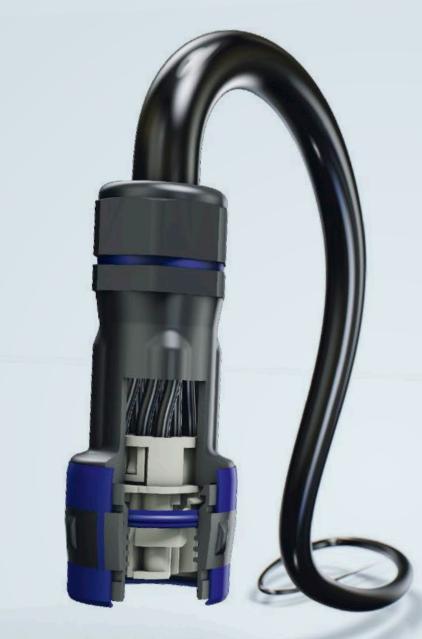

HARTING Han® F+B
A clean connection.

HARTING Technology Group info@HARTING.com www.HARTING.com The versatile solution.

For clean connections.

The Han® F+B Food & Beverage-Connector.

The Han® F+B is our solution for the demanding hygiene standards of the food and beverage industry. Its easy to clean housing design has been optimised for the requirements and conditions found in the splash zone. The wide variety of possible inserts enables the transmission of Data, Signals or Power. Thus, Han® F+B gives you much more flexibility when designing and planning your modular facilities in comparison to older fixed cabling solutions.

Housing designed for easy cleaning

The highest protection class

**EC©LAB** 

Certified in accordance with Ecolab

-40 °C +125 °C =

Resistant to cold and heat