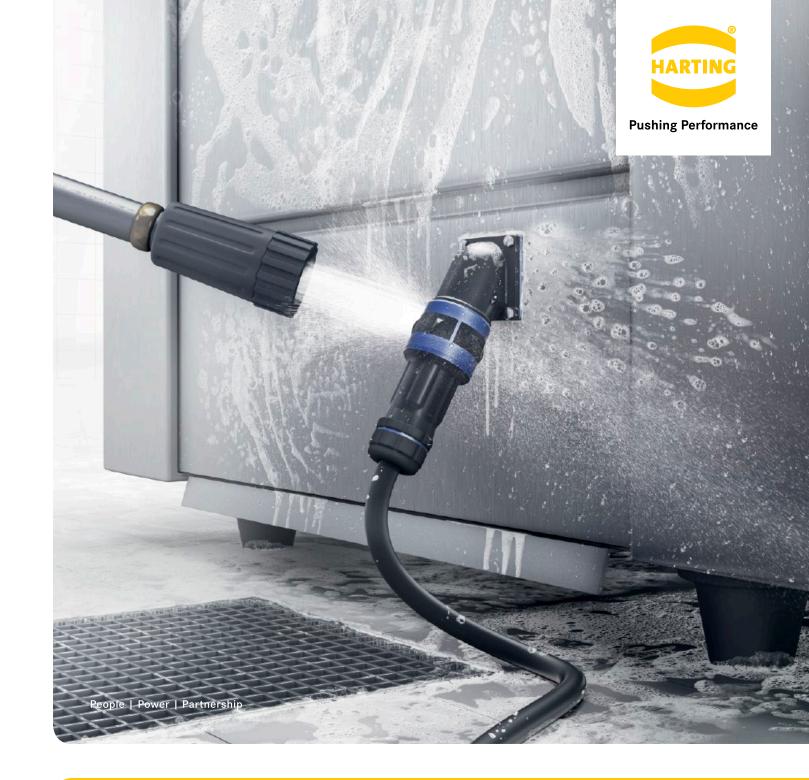

HARTING Han® F+B
A clean connection.

HARTING Technology Group info@HARTING.com www.HARTING.com The versatile solution.

For clean connections.

The Han® F+B Food & Beverage-Connector.

The Han® F+B is our solution for the demanding hygiene standards of the food and beverage industry. Its easy to clean housing design has been optimised for the requirements and conditions found in the splash zone. The wide variety of possible inserts enables the transmission of Data, Signals or Power. Thus, Han® F+B gives you much more flexibility when designing and planning your modular facilities in comparison to older fixed cabling solutions.

Housing designed for easy cleaning

The highest protection class

**EC©LAB** 

Certified in accordance with Ecolab

-40 °C +125 °C =

Resistant to cold and heat