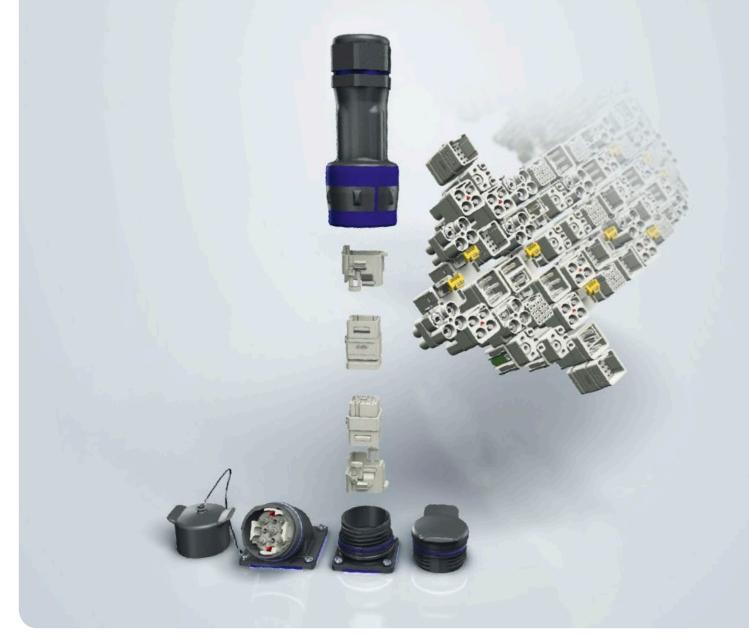

## The real recipe for success for Data, Signal and Power: the Han® F+B Inserts.

The Han® F+B is the first connector for the food industry that can be configured with 25 different inserts. It can be used to transfer bus systems, signals or power with contacts up to 40 A.

HARTING Han® F+B
A clean connection.

HARTING Technology Group info@HARTING.com www.HARTING.com The versatile solution.

For clean connections.

The Han® F+B Food & Beverage-Connector.

The Han® F+B is our solution for the demanding hygiene standards of the food and beverage industry. Its easy to clean housing design has been optimised for the requirements and conditions found in the splash zone. The wide variety of possible inserts enables the transmission of Data, Signals or Power. Thus, Han® F+B gives you much more flexibility when designing and planning your modular facilities in comparison to older fixed cabling solutions.