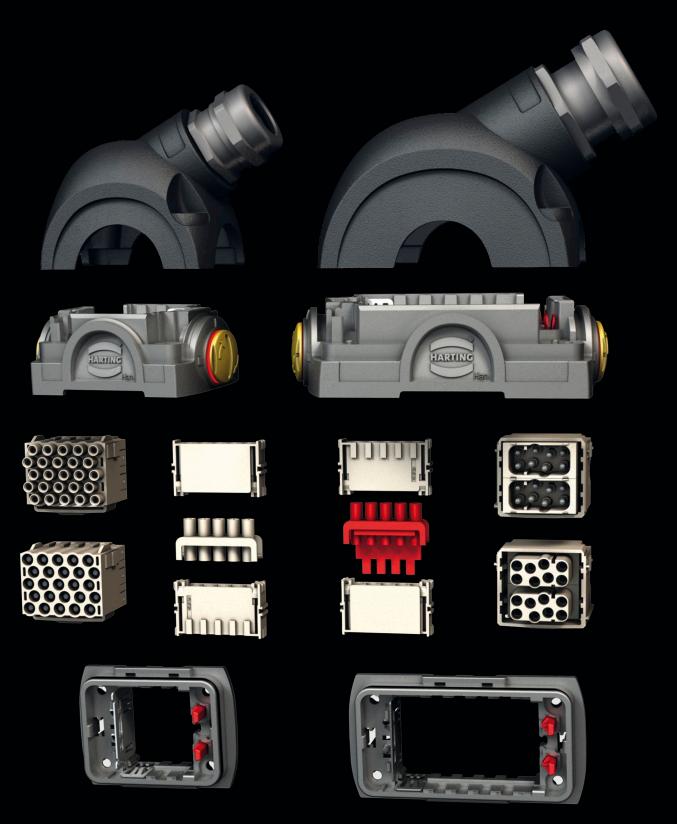

#### **HARTING** Han-Yellock® Info



# Han-Yellock® Are you thinking ahead?



#### Han-Yellock® Advantages to the user

single handed operation audible and visible locking status

no assembly tools required insert assembly from mating and termination side

finger proof inserts with snap in functionality

contact bridging functionality for connectors



## Han-Yellock® The product family



4 Han-Yellock®

### Han-Yellock® Application example



### optimized assembly reduced material

and wiring costs small and compact design

time-saving elegant design assembly, no tools required



www.Han-Yellock.com