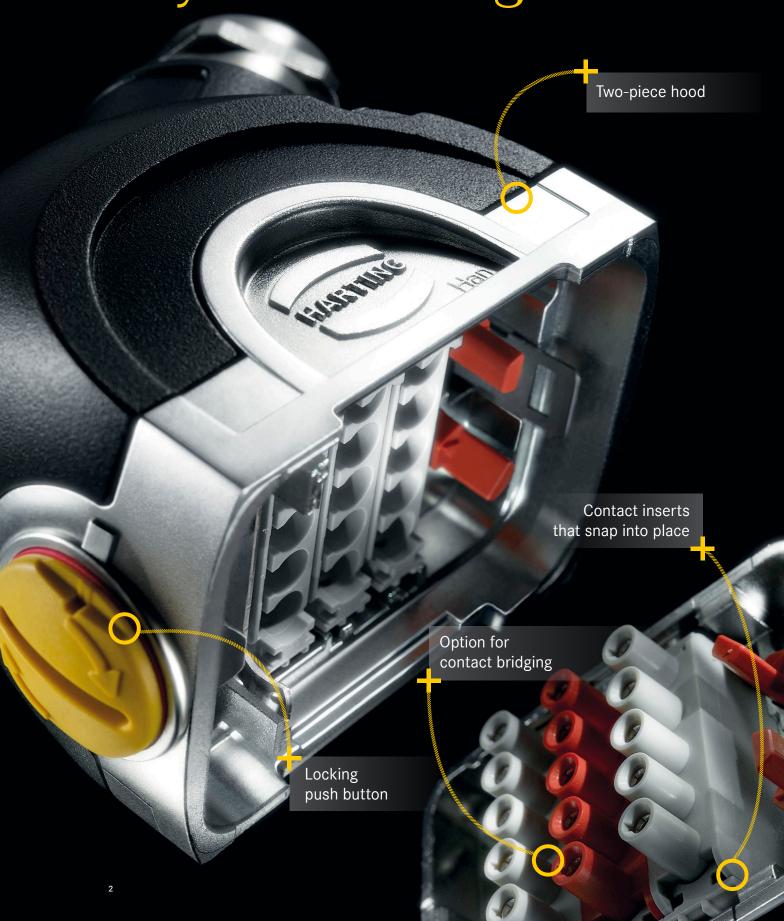

#### Han-Yellock® Advantages to the user

single handed operation audible and visible locking status

no assembly tools required insert assembly from mating and termination side

finger proof inserts with snap in functionality

contact bridging functionality for connectors