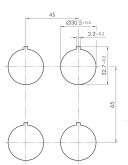

## <u>Pin Assignment</u>

Pin 1: red Pin 2: GND Pin 3: green

other colours on request

incl. lens and nameplate

| Category:              | Pilot Lights               |
|------------------------|----------------------------|
| Series:                | Kombitast®-R-Juwel         |
| Panel cut-out:         | Ø 30.5 mm                  |
| Protection class:      | ll (protective insulation) |
| Degree of protection:  | IP65                       |
| Illumination:          | Si                         |
| With labelling option: | Si                         |
| Colour:                | stainless steel, polished  |
| Component colour:      | front bezel                |
| Colour 2:              | red/green                  |
| Component colour 2:    | LED colour                 |
| Shape:                 | round                      |