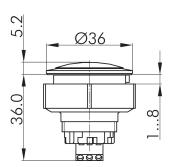

## <u>Pin Assignment</u>

Pin 1: red Pin 2: GND Pin 3: green

other colours on request

incl. lens and nameplate

| Category:              | Pilot Lights               |
|------------------------|----------------------------|
| Series:                | Kombitast®-R-Juwel         |
| Panel cut-out:         | Ø 30.5 mm                  |
| Protection class:      | ll (protective insulation) |
| Degree of protection:  | IP65                       |
| Illumination:          | Si                         |
| With labelling option: | Si                         |
| Colour:                | stainless steel, polished  |
| Component colour:      | front bezel                |
| Colour 2:              | red/green                  |
| Component colour 2:    | LED colour                 |
| Shape:                 | round                      |